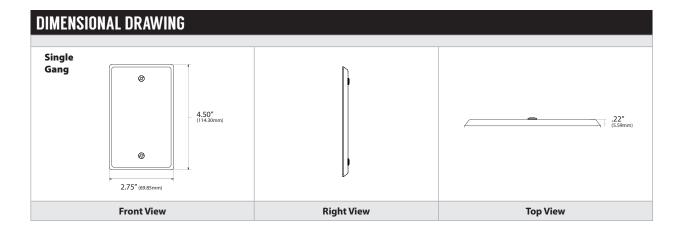

| PRODUCT SPECIFICATION      | ONS                                                                                 |  |  |  |
|----------------------------|-------------------------------------------------------------------------------------|--|--|--|
|                            | Alarm LED: 15 mA @ 24 VDC                                                           |  |  |  |
| Power Requirements:        | Trouble LED: 15 mA @ 24 VDC                                                         |  |  |  |
|                            | Pilot LED: 15 mA @ 24 VDC                                                           |  |  |  |
| Wiring                     | LEDs: 6" / 24 AWG pigtails                                                          |  |  |  |
|                            | Switches: 6" / 22 AWG pigtails                                                      |  |  |  |
| <b>Product Dimensions:</b> | <b>Single Gang Plate:</b> (H) 4.50" (114.3 mm) x (W) 2.75" (69.85 mm)               |  |  |  |
| Agency Approvals:          | UL Listed for use with ACI Products and Controls duct smoke detectors including all |  |  |  |
|                            | RW-Series, SM-Series, HS-Series and SL-Series duct smoke detectors                  |  |  |  |
|                            | UL URRQ, URRQ7.S7425                                                                |  |  |  |
|                            | CSFM 7300-1004:107                                                                  |  |  |  |
|                            | MEA 73-92-E VOL25                                                                   |  |  |  |